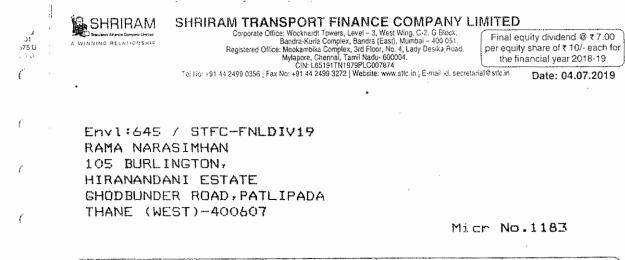

We have received the letters from the following shareholders informing about loss of physical share certificates. A photo copy of the documents alongwith proof of the date of receipt is enclosed herewith.

| Sl.<br>No | Folio<br>Nos. | Name of the<br>Shareholders | Cert. Nos.      | Distinctive Nos.<br>(Both inclusive) |          | No. of<br>Shares | Received on |
|-----------|---------------|-----------------------------|-----------------|--------------------------------------|----------|------------------|-------------|
| INO       | INOS.         | Shareholders                |                 | From                                 | То       | held             |             |
| 1         | 19605         | Rama Narasimhan             | 152462 - 152464 | 6512968                              | 6513009  | 42               | 08-04-2021  |
|           |               | Ms.Chellammal               | 364513          | 18031864                             | 18031913 | 50               |             |
|           |               | Hariharan                   | 466817 - 466820 | 27100604                             | 27100803 | 200              |             |
|           |               |                             |                 |                                      | Total    | 292              |             |
|           |               |                             |                 |                                      |          | =====            |             |
| 2         | 29519         | L Ramesh                    | 121892          | 05259971                             | 05260020 | 50               | 08-04-2021  |
|           |               |                             | 309343 - 309344 | 13332896                             | 13332972 | 77               |             |
|           |               |                             | 368572 - 368575 | 18215462                             | 18215615 | 154              |             |
|           |               |                             | 470876 - 470879 | 27284202                             | 27284355 | 154              |             |
|           |               |                             |                 |                                      | Total    | 435              |             |
|           |               |                             |                 |                                      |          |                  |             |