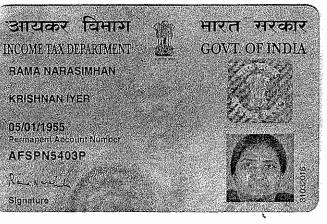

We have received the letters from the following shareholders informing about loss of physical share certificates. A photo copy of the documents alongwith proof of the date of receipt is enclosed herewith.

| Sl.<br>No | Folio<br>Nos. | Name of the<br>Shareholders | Cert. Nos.      | Distinctive Nos.<br>(Both inclusive) |          | No. of<br>Shares | Received on |
|-----------|---------------|-----------------------------|-----------------|--------------------------------------|----------|------------------|-------------|
| INO       | INOS.         | Shareholders                |                 | From                                 | То       | held             |             |
| 1         | 19605         | Rama Narasimhan             | 152462 - 152464 | 6512968                              | 6513009  | 42               | 08-04-2021  |
|           |               | Ms.Chellammal               | 364513          | 18031864                             | 18031913 | 50               |             |
|           |               | Hariharan                   | 466817 - 466820 | 27100604                             | 27100803 | 200              |             |
|           |               |                             |                 |                                      | Total    | 292              |             |
|           |               |                             |                 |                                      |          | =====            |             |
| 2         | 29519         | L Ramesh                    | 121892          | 05259971                             | 05260020 | 50               | 08-04-2021  |
|           |               |                             | 309343 - 309344 | 13332896                             | 13332972 | 77               |             |
|           |               |                             | 368572 - 368575 | 18215462                             | 18215615 | 154              |             |
|           |               |                             | 470876 - 470879 | 27284202                             | 27284355 | 154              |             |
|           |               |                             |                 |                                      | Total    | 435              |             |
|           |               |                             |                 |                                      |          |                  |             |